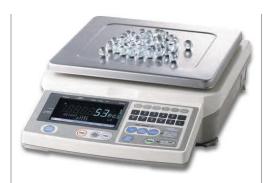

### **Industrial Counting Scales**

This unit combines the two most critical performance requirements of a counting scale: count accuracy and operation efficiency. Initial Average Piece Weight can be determined through an operator's choice of fixed, random, keyboard entry, or memory recall.